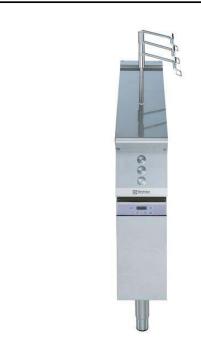

# Modular Cooking Range Line 900XP Automatic Basket Lifting System - 200 mm

| ITEM #  |  |  |
|---------|--|--|
| MODEL # |  |  |
| NAME #  |  |  |
| SIS #   |  |  |
| AIA#    |  |  |

206353 (LIFT9E)

Automatic programmable basket lifting system for 40lt pasta cookers, 3 lifters

#### Item No.

Unit to be 900XP Automatic programmable basket lifting system for 24,5lt pasta cookers, with 3 lifters. 200 mm wide basket lifting system with 3 stainless steel basket supports to lift one 1/3 basket per lifter (baskets are optional, to be ordered separately). Unit shall be placed on either side of the pasta cooker or in combination with a second automatic lifting unit on the opposite side to provide lifting for 6 single portion square baskets. The unit shall feature programmability and automatic lifting function to guarantee repeatability of the cooking cycle.