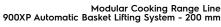

#### Item No.

Unit to be 900XP Automatic programmable basket lifting system for 24,5lt pasta cookers, with 3 lifters. 200 mm wide basket lifting system with 3 stainless steel basket supports to lift one 1/3 basket per lifter (baskets are optional, to be ordered separately). Unit shall be placed on either side of the pasta cooker or in combination with a second automatic lifting unit on the opposite side to provide lifting for 6 single portion square baskets. The unit shall feature programmability and automatic lifting function to guarantee repeatability of the cooking cycle.

#### **Main Features**

- The electronic programmability and automatic lifting of the baskets make this unit a must for any kitchen wanting to standardize their cooking procedures.
- Programmability and automatic lifting function guarantee repeatability of the cooking cycle, thus ensuring the same high quality of the food time after time due to the automation of the entire cooking process.
- Unit can be used also in "manual mode" by pushing a button to lower and raise baskets.
- Possibility to memorize up to 9 cooking times via digital control, which can be assigned independently to the single basket support.
- Easy operation, automatic basket lifting can be activated through push button function.
- 200 mm wide automatic basket lifting system with 3 stainless steel basket supports, to provide lifting for one 1/3 basket per lifter (baskets are optional accessories to be ordered separately).
- Unit may be placed on either side of the pasta cooker or in combination with a second automatic lifting unit on the opposite side to provide lifting for 6 single portion square baskets

## **Key Information:**

External dimensions, Width: 200 mm
External dimensions, Depth: 930 mm
External dimensions, Height: 850 mm
Net weight: 40 kg