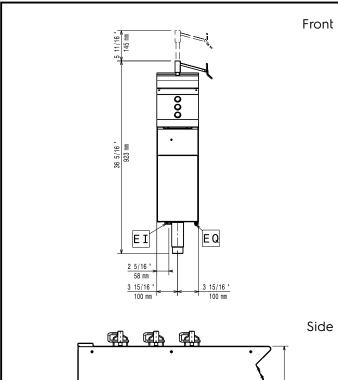

# Modular Cooking Range Line 900XP Automatic Basket Lifting System - 200 mm

26 9/16 "

28 9/16 "

725 mm

26 1/2 "

100 mm

EI = Electrical inlet (power)
EQ = Equipotential screw

## **Key Information:**

External dimensions, Width: 200 mm
External dimensions, Depth: 930 mm
External dimensions, Height: 850 mm
Net weight: 40 kg